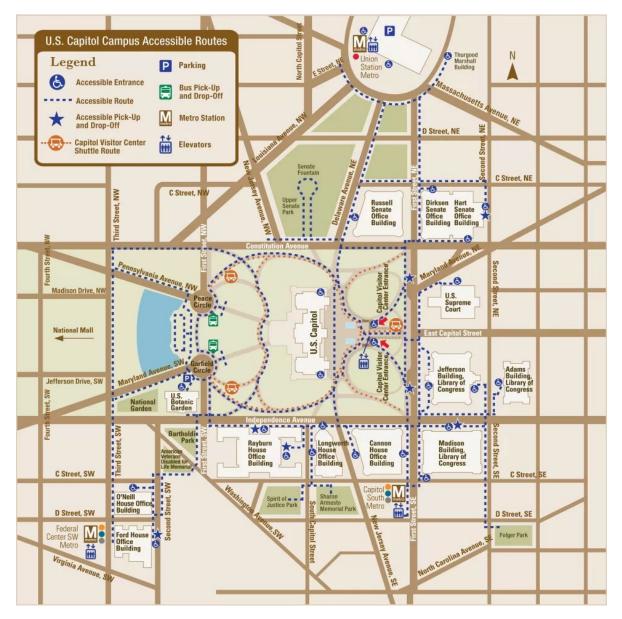

### Metro to the Hill:

The closest Metro stop to the House of Representatives is Capitol South (Orange, Silver, and Blue lines). Union Station (Red line) is the closest station to the Senate side. Both walks feature an uphill walk, so allot extra time as you need.

**The Office of Congressional Accessibility Services (OCAS)** provides a variety of services for individuals with disabilities. Services include, but are not limited to, wheelchair loans, sign language interpreting services, and more. Contact OCAS at 202-224-4048 (voice) or 202-224-4049 (TTY).

### Accessible Entrances (see map below):

- Cannon House Office Building: Entrance on C Street SE, west of First Street.
- Ford House Office Building: Entrance on 3rd Street SW or 2nd Street SW.
- Longworth House Office Building: Independence and New Jersey Avenues or the South Capitol Street entrance.
- O'Neill House Office Building: C Street SW between 2nd and 3rd Streets.
- Rayburn House Office Building: Entrance on Independence Avenue.

Single-Stall Restrooms:

- Cannon House Office Building: 2nd Floor, near 267
- Longworth House Office Building: Basement, near B307
- **O'Neill House Office Building:** Sub-basement, near SB320

## U.S. Senate:

Emergency Number: 202-224-0911

Accessible Entrances (see map below):

- Dirksen Senate Office Building: First and C Street entrance.
- Hart Senate Office Building: 2nd Street or Constitution Avenue entrances.
- **Russell Senate Office Building:** Delaware entrance on ground level closest to Constitution Avenue.

#### Single-Stall Restrooms:

- **Dirksen Senate Office Building:** Ground Floor, near SDG85, 1st Floor, SD197, 1st Floor, near SD160, 1st Floor, near SD156
- **Russell Senate Office Building:** 2nd Floor, near SR287, 3rd Floor, near SR381, 4th Floor, near SR481